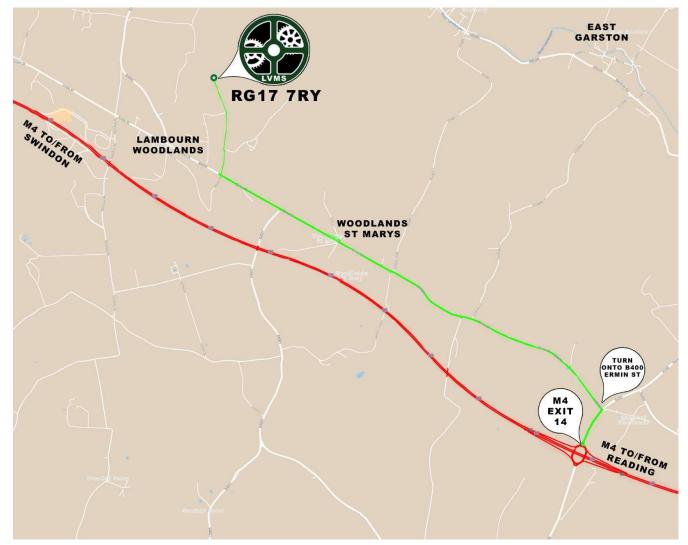

# **Direction to Lambourn Woods**

# **Directions M4 West Bound**

- At junction 14, take the A338 exit to Hungerford/Wantage
- At the roundabout, take the 3<sup>rd</sup> exit onto A338
- Turn left onto B4000 for approx. 3 miles
- Turn Right onto unnamed road.
- Proceed down road to event.

# **Directions M4 East Bound**

- At junction 14, take the A338 exit to Hungerford/Wantage
- At the roundabout, take the 1<sup>st</sup> exit onto A338
- Turn left onto B4000 for approx. 3 miles
- Turn Right onto unnamed road.
- Proceed down road to event.