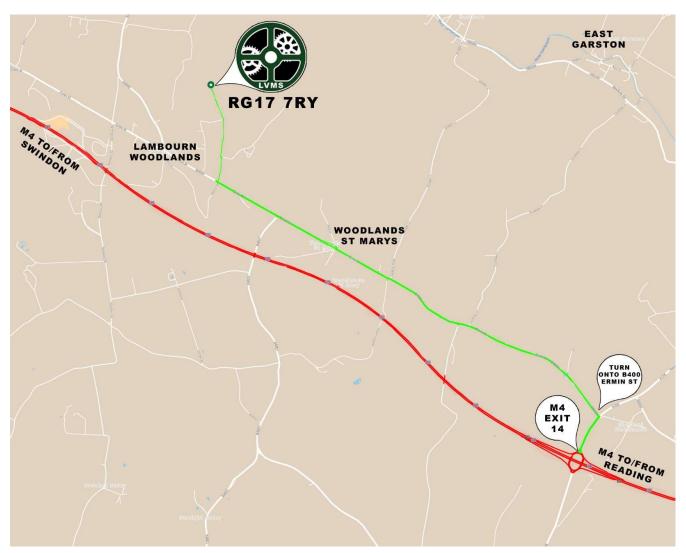

## **Direction to Lambourn Woods**

### **Directions M4 West Bound**

- At junction 14, take the A338 exit to Hungerford/Wantage
- At the roundabout, take the 3<sup>rd</sup> exit onto A338
- Turn left onto B4000 for approx. 3 miles
- Turn Right onto unnamed road.
- Proceed down road to event.

### **Directions M4 East Bound**

- At junction 14, take the A338 exit to Hungerford/Wantage
- At the roundabout, take the 1st exit onto A338
- Turn left onto B4000 for approx. 3 miles
- Turn Right onto unnamed road.
- Proceed down road to event.